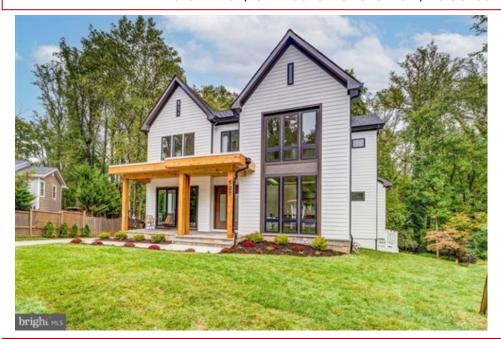

## Craftsman, Farmhouse/National Folk, Detached - VIENNA, VA

## 107 YEONAS CIRCLE SE, VIENNA, VA 22180

» Beds: 6 | Baths: 6 Full, 2 Half

» MLS #: VAFX2101722

» Single Family | 6,486 ft<sup>2</sup> | Lot: 14,810 ft<sup>2</sup>

» More Info: 107YEONASCIRCLESEVIENNAVA22180.IsForSale.com

## \$ 2,339,888

Contemporary yet timeless...with hints of the craftsman architectural style but paired with contemporary lighting and fixtures, 107 Yeonas Circle is spectacular. This brand new home built by a luxury home builder CDB Design & Build boasts 6 bedrooms, 6 full baths, 2 powder rooms, and 6,486 square feet. This home is spacious with a flowing floor plan. CDB Design & Build spared no expense to ensure that the concept of â??living wellâ?\_ is felt boldly by its new owner. View the outside from within in your living room. Regardless of warm or colder weather, your view to the wooded lot through the impressive windows brings a serenity richly deserved. Open to the kitchen, you wonâ??t miss a beat. The gas fireplace and custom built-ins are the centerpiece of this room. A â??Gourmet Kitchenâ?\_ to serve the chef or home cook. Well appointed with JennAirAr appliances that include Pro-Style 6-burner gas range with side by side ovens, additional electric wall oven, microwave, refrigerator and dishwasher. 42â?\_ dovetailed, soft close Vita CabinetryAr rounds out this beautiful kitchen. Complimenting the space are an expansive island and walk-in pantry. Flanking the kitchen are the garage and mudroom. Perfect for gatherings, your light-filled dining room is outfitted with custom built-in shelving, har and a boverage refrigerator. Floor to coiling windows let the light pour in and the tray coiling adds another layer of sephistication not seen in