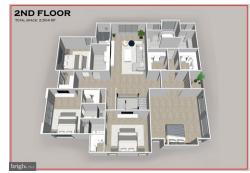

## 107 YEONAS CIRCLE SE, VIENNA, VA 22180

» Beds: 6 | Baths: 6 Full, 2 Half

» MLS #: VAFX2101722

» Single Family | 6,486 ft<sup>2</sup> | Lot: 14,810 ft<sup>2</sup>

» More Info: 107YEONASCIRCLESEVIENNAVA22180.IsForSale.com

## \$ 2,339,888

Contemporary yet timeless...with hints of the craftsman architectural style but paired with contemporary lighting and fixtures, 107 Yeonas Circle is spectacular. This brand new home built by a luxury home builder CDB Design & Build boasts 6 bedrooms, 6 full baths, 2 powder rooms, and 6,486 square feet. This home is spacious with a flowing floor plan. CDB Design & Build spared no expense to ensure that the concept of â??living wellâ?\_ is felt boldly by its new owner. View the outside from within in your living room. Regardless of warm or colder weather, your view to the wooded lot through the impressive windows brings a serenity richly deserved. Open to the kitchen, you wonâ??t miss a beat. The gas fireplace and custom built-ins are the centerpiece of this room. A â??Gourmet Kitchenâ?\_ to serve the chef or home cook. Well appointed with JennAirAr appliances that include Pro-Style 6-burner gas range with side by side ovens, additional electric wall oven, microwave, refrigerator and dishwasher. 42â?\_ dovetailed, soft close Vita CabinetryAr rounds out this beautiful kitchen. Complimenting the space are an expansive island and walk-in pantry. Flanking the kitchen are the garage and mudroom. Perfect for gatherings, your light-filled dining room is outfitted with custom built-in shelving, har and a boverage refrigerator. Floor to coiling windows let the light pour in and the tray coiling adds another layer of sephistication not seen in