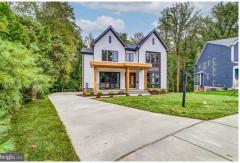

## Craftsman, Farmhouse/National Folk, Detached - VIENNA, VA

## 107 YEONAS CIRCLE SE, VIENNA, VA 22180

» Beds: 6 | Baths: 6 Full, 2 Half

» MLS #: VAFX2101722

» Single Family | 6,486 ft<sup>2</sup> | Lot: 14,810 ft<sup>2</sup>

» More Info: 107YEONASCIRCLESEVIENNAVA22180.IsForSale.com

## \$ 2,339,888

Contemporary yet timeless...with hints of the craftsman architectural style but paired with contemporary lighting and fixtures, 107 Yeonas Circle is spectacular. This brand new home built by a luxury home builder CDB Design & Build boasts 6 bedrooms, 6 full baths, 2 powder rooms, and 6,486 square feet. This home is spacious with a flowing floor plan. CDB Design & Build spared no expense to ensure that the concept of â??living wellâ?\_ is felt boldly by its new owner. View the outside from within in your living room. Regardless of warm or colder weather, your view to the wooded lot through the impressive windows brings a serenity richly deserved. Open to the kitchen, you wonâ??t miss a beat. The gas fireplace and custom built-ins are the centerpiece of this room. A â??Gourmet Kitchenâ?\_ to serve the chef or home cook. Well appointed with JennAirAr appliances that include Pro-Style 6-burner gas range with side by side ovens, additional electric wall oven, microwave, refrigerator and dishwasher. 42â?\_ dovetailed, soft close Vita CabinetryAr rounds out this beautiful kitchen. Complimenting the space are an expansive island and walk-in pantry. Flanking the kitchen are the garage and mudroom. Perfect for gatherings, your light-filled dining room is outfitted with custom built-in shelving, har and a boverage refrigerator. Floor to coiling windows let the light pour in and the tray coiling adds another layer of sephistication not seen in