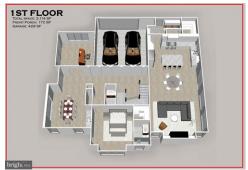

## 107 YEONAS CIRCLE SE, VIENNA, VA 22180

» Beds: 6 | Baths: 6 Full, 2 Half

» MLS #: VAFX2101722

» Single Family | 6,486 ft<sup>2</sup> | Lot: 14,810 ft<sup>2</sup>

» More Info: 107YEONASCIRCLESEVIENNAVA22180.IsForSale.com

## \$ 2,339,888

Contemporary yet timeless...with hints of the craftsman architectural style but paired with contemporary lighting and fixtures, 107 Yeonas Circle is spectacular. This brand new home built by a luxury home builder CDB Design & Build boasts 6 bedrooms, 6 full baths, 2 powder rooms, and 6,486 square feet. This home is spacious with a flowing floor plan. CDB Design & Build spared no expense to ensure that the concept of â??living wellâ?\_ is felt boldly by its new owner. View the outside from within in your living room. Regardless of warm or colder weather, your view to the wooded lot through the impressive windows brings a serenity richly deserved. Open to the kitchen, you wonâ??t miss a beat. The gas fireplace and custom built-ins are the centerpiece of this room. A â??Gourmet Kitchenâ?\_ to serve the chef or home cook. Well appointed with JennAirAr appliances that include Pro-Style 6-burner gas range with side by side ovens, additional electric wall oven, microwave, refrigerator and dishwasher. 42â?\_ dovetailed, soft close Vita CabinetryAr rounds out this beautiful kitchen. Complimenting the space are an expansive island and walk-in pantry. Flanking the kitchen are the garage and mudroom. Perfect for gatherings, your light-filled dining room is outfitted with custom built-in shelving, har and a boverage refrigerator. Floor to coiling windows let the light pour in and the tray coiling adds another layer of sephistication not seen in