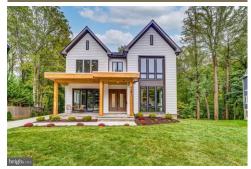

## Craftsman, Farmhouse/National Folk, Detached - VIENNA, VA

## 107 YEONAS CIRCLE SE, VIENNA, VA 22180

» Beds: 6 | Baths: 6 Full, 2 Half

» MLS #: VAFX2101722

» Single Family | 6,486 ft<sup>2</sup> | Lot: 14,810 ft<sup>2</sup>

» More Info: 107YEONASCIRCLESEVIENNAVA22180.IsForSale.com

## \$ 2,339,888

Contemporary yet timeless...with hints of the craftsman architectural style but paired with contemporary lighting and fixtures, 107 Yeonas Circle is spectacular. This brand new home built by a luxury home builder CDB Design & Build boasts 6 bedrooms, 6 full baths, 2 powder rooms, and 6,486 square feet. This home is spacious with a flowing floor plan. CDB Design & Build spared no expense to ensure that the concept of â??living wellâ?\_ is felt boldly by its new owner. View the outside from within in your living room. Regardless of warm or colder weather, your view to the wooded lot through the impressive windows brings a serenity richly deserved. Open to the kitchen, you wonâ??t miss a beat. The gas fireplace and custom built-ins are the centerpiece of this room. A â??Gourmet Kitchenâ?\_ to serve the chef or home cook. Well appointed with JennAirAr appliances that include Pro-Style 6-burner gas range with side by side ovens, additional electric wall oven, microwave, refrigerator and dishwasher. 42â?\_ dovetailed, soft close Vita CabinetryAr rounds out this beautiful kitchen. Complimenting the space are an expansive island and walk-in pantry. Flanking the kitchen are the garage and mudroom. Perfect for gatherings, your light-filled dining room is outfitted with custom built-in shelving, har and a boverage refrigerator. Floor to coiling windows let the light pour in and the tray coiling adds another layer of sephistication not seen in